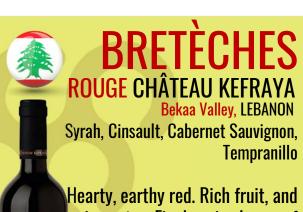

BRETÈCHES

**ROUGE CHÂTEAU KEFRAYA Bekaa Valley, LEBANON** 

Syrah, Cinsault, Cabernet Sauvignon, **Tempranillo** 

Hearty, earthy red. Rich fruit, and spicy notes. Finely spiced nose of blackcurrant and cherry.

Pairs well with meat and game dishes, as well as seasoned cheeses and Lebanese mezze.

rossiimport